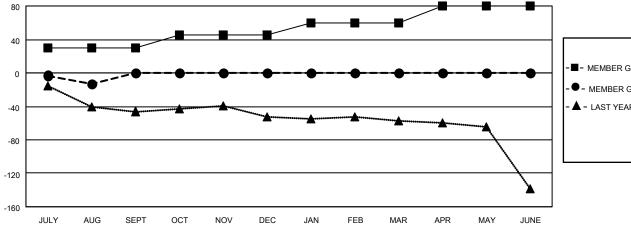

#### GOALS AND ACTUAL MEMBERS CUMULATIVE

| <ul> <li>MEMBER GROWTH NET GOA</li> </ul> |
|-------------------------------------------|
|-------------------------------------------|

MEMBER GROWTH ACTUAL

· ▲ - LAST YEAR MEMBERSHIP ACTUAL